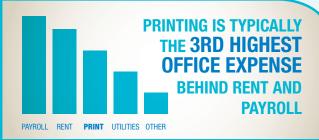

# DID YOU HANDOWS A STATE OF THE STATE OF THE

90%
OF COMPANIES DON'T
KNOW WHAT THEY
ARE SPENDING ON
PRINT

MILLION PAGES ARE PRINTED

EVERY
5 MINUTES
IN THE
USA

A TYPICAL OFFICE WORKER PRINTS

34 PAGES A DAY

OF WHICH 17% ARE