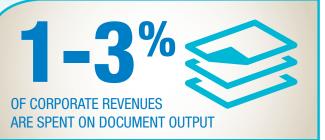

# DID YOU HANDOWS A STATE OF THE STATE OF THE

90%
OF COMPANIES DON'T
KNOW WHAT THEY
ARE SPENDING ON
PRINT

MILLION PAGES ARE PRINTED

EVERY
5 MINUTES
IN THE
USA

A TYPICAL OFFICE WORKER PRINTS

34 PAGES A DAY

OF WHICH 17% ARE