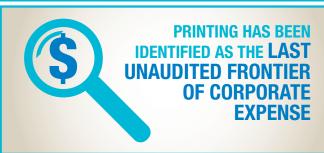

# DID YOU HANDOWS A STATE OF THE STATE OF THE

90%
OF COMPANIES DON'T
KNOW WHAT THEY
ARE SPENDING ON
PRINT

MILLION PAGES ARE PRINTED

EVERY
5 MINUTES
IN THE
USA

A TYPICAL OFFICE WORKER PRINTS

34 PAGES A DAY

OF WHICH 17% ARE